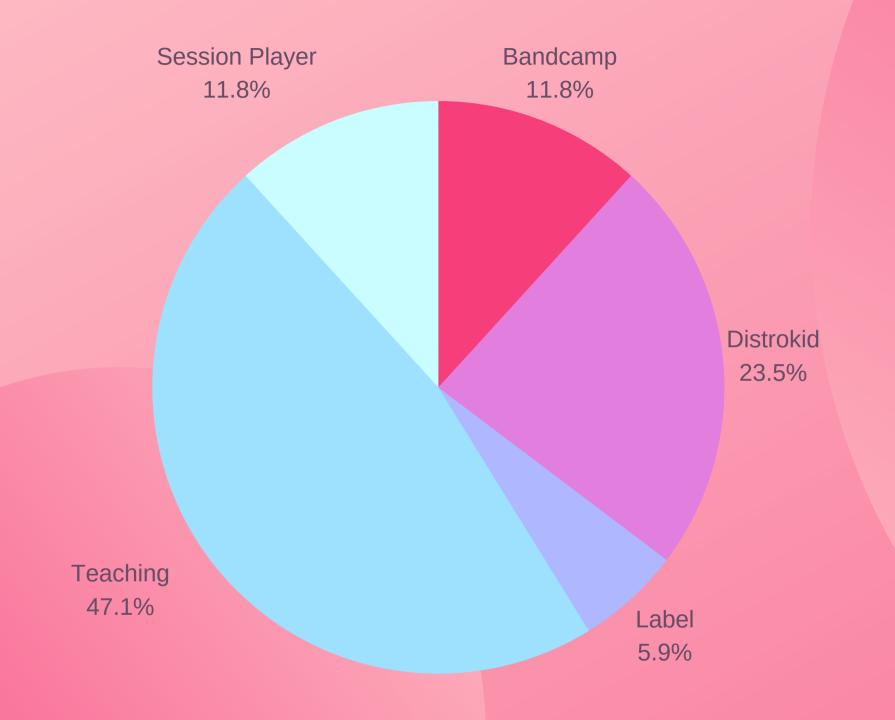

### Nadine Makalew

Singer-Songwriter / Keyboardist based in Rotterdam, NL

Originally from Indonesia, Nadine Makalew's interest in music began at an early age. She studied electone and piano at the Yamaha Music School before moving to Germany in 2015 to study songwriting and production at the Macromedia Hochschule Freiburg. She currently lives in Rotterdam, where she is doing her master's degree at Codarts. She is preparing a large project in which she combines American Black Gospel with gamelan elements.













#### CURRENT REVENUE STREAMS

# Releases

Two singles



Paradise

### Collaborations



The Dark Tribe



Nadine Makalew

I WILL BE

I Will Be

Voyages Of Life

## GROWTH FANBASE

NEW MUSIC VIDEO ON 2022

NEW MUSIC BY COLLABORATING
WITH PRODUCERS AND
SONGWRITERS

TIKTOK CHALLENGE

PLANNING CONCERT FOR UPCOMING ALBUM

CROWDFUNDING CAMPAGNE