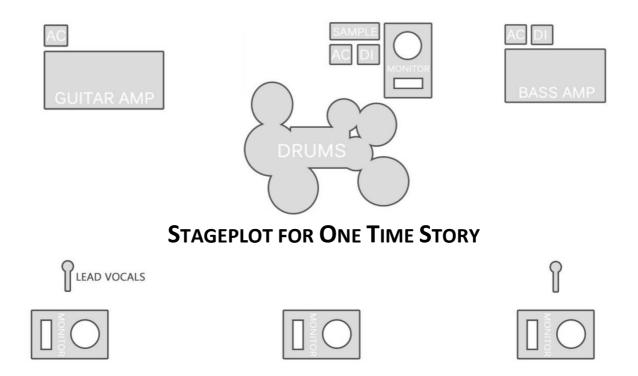

## Set up:

| Туре              | Name               | Microphone | Position    |
|-------------------|--------------------|------------|-------------|
| Guitar/Lead-Vocal | Johan Malmborg     | Yes        | Left Side   |
| Drums             | Erik Günther       | No         | Back Centre |
| Bass              | Linus Von der Burg | Yes        | Right Side  |