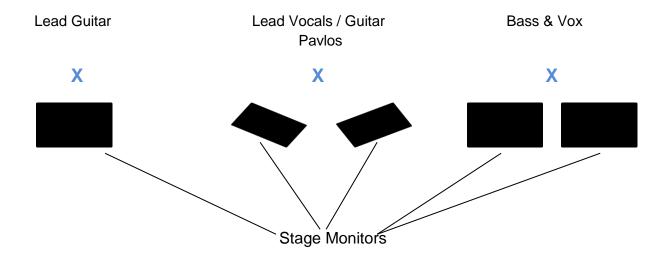

# **STAGE PLAN**

GUITAR AMP Andrey DRUMS
5 Piece + Hi-Hats & 6 Cymbals

GUITAR AMP Pavlos

**BASS AMP** 