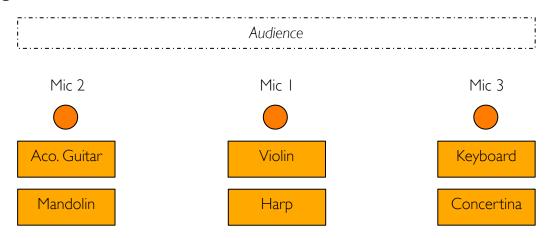

## **Stage Rider**

3 monitors needed with 2 separate sends Open air concerts require a roofing stage

Pint Size Company, www.folkydokey.de, booking@folkydokey.de