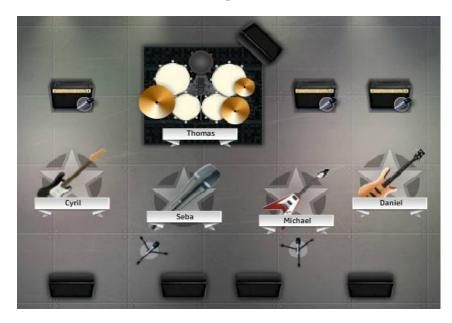

## **Contact:**

Thomas Münch Lagerstrasse 2a

CH – 8570 Weinfelden

Mail: booking@craigh.ch Phone: +41 (0)79 223 58 29

**Band:** Sebastian Möbius, Vocals

Michael Rüegg, Guitar Cyril Neukomm, Guitar Daniel Gmür, Bass

Thomas Münch, Drums

| Instrument                | Equipment                                                              | Canal |
|---------------------------|------------------------------------------------------------------------|-------|
| Kick                      | 20 x 20" LB Drums                                                      |       |
| Snare                     | 14 x 8" Tama                                                           |       |
| 1st Rack Tom              | 10 x 7" LB Drums                                                       |       |
| 2 <sup>nd</sup> Rack Tom  | 12 x 8" LB Drums                                                       |       |
| 1st Floor Tom             | 14 x 14" LB Drums                                                      |       |
| 2 <sup>nd</sup> Floor Tom | 16 x 16" LB Drums                                                      |       |
| Hihat                     | 14"                                                                    |       |
| Overheads                 | 17", 18", 19" Crashes, 18" China, 20" Ride                             |       |
| Bass                      | Gallien Krüger 700RB, 460W, 4x10 Box, DI-Out                           |       |
| Leadguitar                | Peavey JsX 120W, 4x12" Marshall Box                                    |       |
| Rythmicguitar             | Engl Savage 120W, 4x12" Peavey Box                                     |       |
| Lead Vocals               | Shure 55 SH II<br>Samson Airline AXARQ7-N<br>Boss Vocalprocessor VE-20 |       |
| Backing Vocals            | Audix OM 5 (mic stand)                                                 |       |