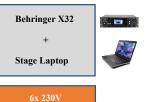

In consequence, a pre-mixed signal will be sent to the mixing console.

Because of our InEar System, no Stage-Monitors are needed. If possible, one Amp-Mic for the bass combo should be provided.

If you have any questions, please do not hesitate to ask! We are looking forward to an amazing evening together with you!