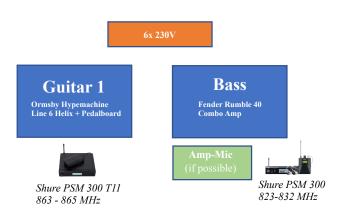

3x 230V

MIC 1
Sure SM58

T.Bone IEM75 863-865 MHz

3x 230V

Setup can be varied depending on stage size / configuration, and Backline Sharing is appreciated either side.

We use an InEar System, which will be connected via a symetrical XLR exit to the PA.

In consequence, a pre-mixed signal will be sent to the mixing console.

Because of our InEar System, no Stage-Monitors are needed. If possible, one Amp-Mic for the bass combo should be provided.

If you have any questions, please do not hesitate to ask! We are looking forward to an amazing evening together with you!