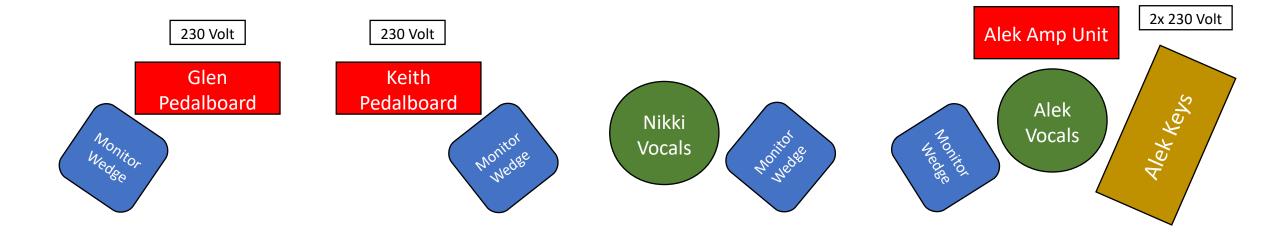

## **Technical Rider Showdown**

| Name              | Instrument                | Mics                                      | Other                               |
|-------------------|---------------------------|-------------------------------------------|-------------------------------------|
| Nikki Z           | Lead Vocals               | 1x Wireless Mic (provied by us)           | 1x Mic Stand provided               |
| Alek Saint        | Electric Guitar – Mono DI |                                           | 1x DI Box + XLR                     |
|                   | Keyboard/PC – Stereo DI   |                                           | 2x XLR                              |
|                   | Background Vocals         | 1x Vocal                                  | 1x Mic Stand provided               |
| Glen Vega         | Electric Guitar           | 1x Guitar Amp                             |                                     |
| Keith Louis       | Bass                      | 1x Bass Amp                               | DI Output can be provided if needed |
| Johnny B. Machine | Drums                     | 2x Overheads 1x Snare 3x Toms 1x BassDrum | 1x Riser 2m x 2m                    |
| Miscellaneous     |                           |                                           | 1x Backdrop 3m x 2m                 |