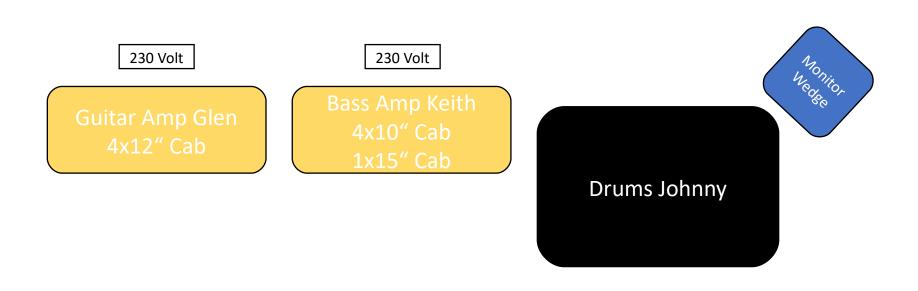

## **Technical Rider Showdown**

| Name              | Instrument                | Mics                                      | Other                               |
|-------------------|---------------------------|-------------------------------------------|-------------------------------------|
| Nikki Z           | Lead Vocals               | 1x Wireless Mic (provied by us)           | 1x Mic Stand provided               |
| Alek Saint        | Electric Guitar – Mono DI |                                           | 1x DI Box + XLR                     |
|                   | Keyboard/PC – Stereo DI   |                                           | 2x XLR                              |
|                   | Background Vocals         | 1x Vocal                                  | 1x Mic Stand provided               |
| Glen Vega         | Electric Guitar           | 1x Guitar Amp                             |                                     |
| Keith Louis       | Bass                      | 1x Bass Amp                               | DI Output can be provided if needed |
| Johnny B. Machine | Drums                     | 2x Overheads 1x Snare 3x Toms 1x BassDrum | 1x Riser 2m x 2m                    |
| Miscellaneous     |                           |                                           | 1x Backdrop 3m x 2m                 |