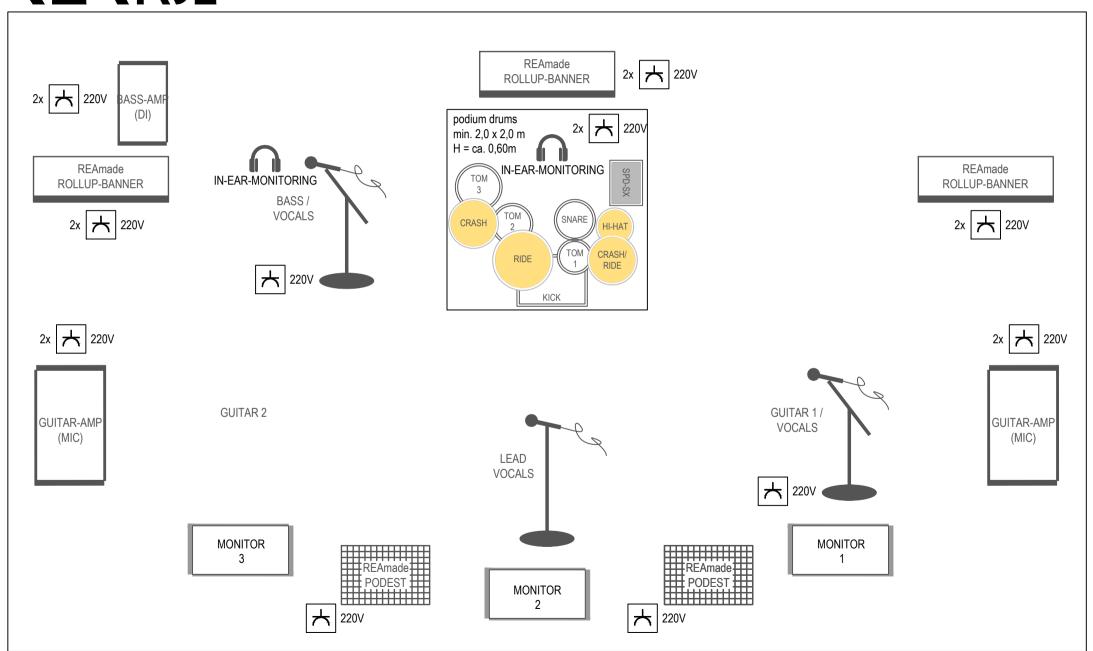

## stage info

| Aikrofone und Kanäle |           |  |  |  |
|----------------------|-----------|--|--|--|
| Drums                |           |  |  |  |
| kick                 | 1 mic     |  |  |  |
| snare                | 1 mic     |  |  |  |
| tom 1                | 1 mic     |  |  |  |
| tom 2                | 1 mic     |  |  |  |
| tom 3                | 1 mic     |  |  |  |
| hihat                | 1 mic     |  |  |  |
| overheads            | 2 mic     |  |  |  |
| Roland SPD-SX        | 2 DI-box  |  |  |  |
| Drums                | 10 Kanäle |  |  |  |
| Bass                 |           |  |  |  |
| Bass-Amp             | 1 DI-box  |  |  |  |
| Guitar 1             | 1 DI-box  |  |  |  |
| Guitar-Amp           | 1 mic     |  |  |  |
| Guitar 2             |           |  |  |  |
| Guitar-Amp           | 1 mic     |  |  |  |
| Vocals               |           |  |  |  |
| Lead-Vocals          | 1 mic     |  |  |  |
| Backing-Vocals       | 2 mic     |  |  |  |
| Vocals               | 3 Kanäle  |  |  |  |
| Kanäle total         | 17 Kanäle |  |  |  |

| Monitoring     |         |                               |
|----------------|---------|-------------------------------|
| Instrument     | Musiker | Monitor                       |
| Drums          | HEIKO   | 1 in-ear-Monitor (XLR/Klinke) |
| Bass           | HEIKO   | 1 in-ear-Monitor (XLR)        |
| Guitar 1       | PALME   | 1 Monitor                     |
| Guitar 2       | PETER   | 1 Monitor                     |
| Lead Vocal     | MARC    | 1 Monitor                     |
| Monitore total |         | 5 Monitorwege                 |