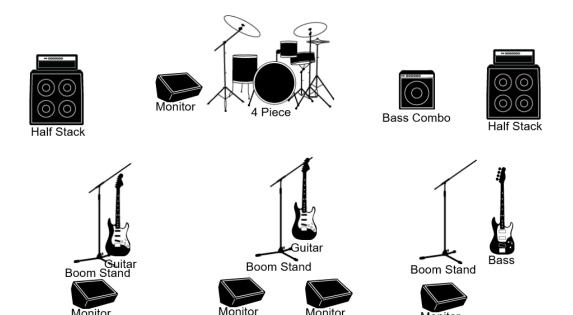

-Vocals, Lead-Guitar
- BIAS AMP HEAD MINI
- Amp on the right side
- Voc. Mic: Shure SH55/SM 57/SM 58
- Monitoring: 100% Vocals, 80% Lead-Guitar, 90% Rhythm-Guitar, 60% Bass, 100% Drums IN EAR Monitoring

#### <u>Hansi</u>

- Rhythm-Guitar, Backing Vocals
- BIAS AMP HEAD
- Amp on the left side
- Monitoring: 40% Vocals, 50 % Lead-Guitar, 100% Rhythm-Guitar, 70 % Bass, 100 % Drums

#### <u>Tamino</u>

- Bass Guitar, Backing Vocals
- TRACE ELLIOT 715
- Amp on the right side
- Monitoring: 60% Vocals, 50% Lead-Guitar, 100% Rhythm-Guitar, 90% Bass, 90% Drums

#### Leon

- Drums/ Backing Vocals
- 1 Bassdrum, 2 Tom Toms, 1 oder 2 Floor Toms, 1 Snaredrum
- 5 Beckenständer
- Monitoring: 60 % Vocals, 70% Lead Guitar, 100% Rhythm-Guitar, 100 % Bass, 100% Drums

IN EAR Monitoring

# EXA Stageplan 2021