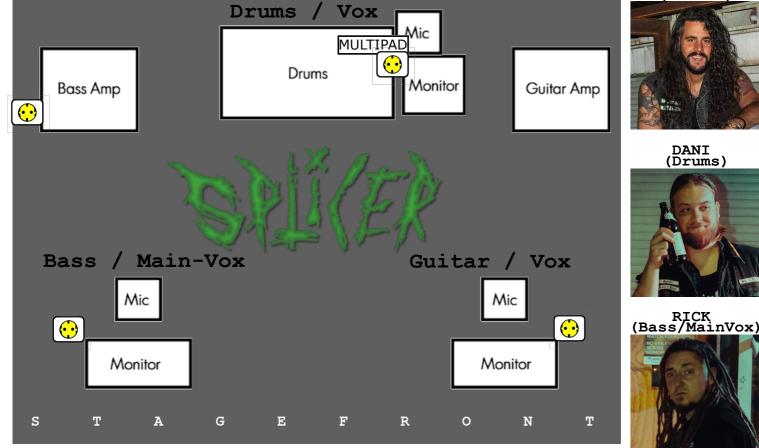

## Rick (Bass, Main Vocals)

Mic (Shure Super 55-BLK)

 Amp Head:

 Orange Bass Terror 500(Speakon out, with DI-Out)

 Cabinets: 2x12 and 4x10 (Speakon In)

 -2x power supply
 •

Chris (Guitar, Backing Vocals)

-Mic (Sure SH55) - Hughes & Kettner Black Spirit 200 (Pedalboard with DI out) - Cabinet: 4x12 Jack In -1x power supply

## Dani (Drums, Backing Vocals)

- Mic (Shure Super 55-BLK) -Pearl Forum and Throne (22" Bass (Twinpedal), Snare 14", 1x Tomtom 13", 1x Standtom 16", ) -Cymbals, each with stand (Hi-Hat 14" - stand /w gallow for Splash 10", Crash 16", Crash 18" stand /w gallow for 15" hihat and Cowbell, Ride 20", China 21") -Alesis Strike Multipad + Palmer DI (2x XLR out) 1x power supply