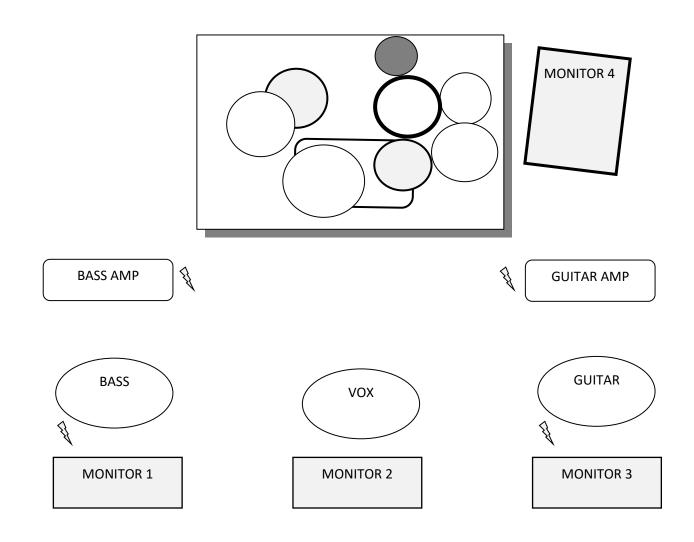

### **STAGE PLAN**

• Backdrop: 300 x 200 cm

Please provide

- drum carpet and/or kick drum anchor
- long cable for lead vocal mic

| MONITORS |        |
|----------|--------|
| AUX 1    | Bass   |
| AUX 2    | Vox    |
| AUX 3    | Guitar |
| AUX 4    | Drums  |

| BACKLINE |                                                                   |  |
|----------|-------------------------------------------------------------------|--|
| Drums    | 26"x16" Bass Drum, 12"x8" Tom, 16"x16" Floor Tom, 14"x6,5" Snare, |  |
|          | 1 Hi Hat, 2 Crash, 1 Ride                                         |  |
| Bass     | HARTKE 3500 head + MARSHALL 4x10" cabinet                         |  |
| Guitar   | MARSHALL JCM 800 head + MARSHALL 4x12" 1960 cabinet (2 mics)      |  |