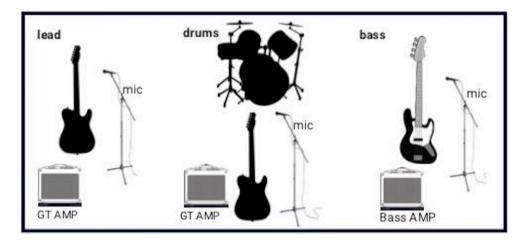

## STAGE PLOT

## **BACKLINE REQUIREMENT**

2 Guitar amplifiers
2 Dynamic microphones (for guitar amp)
1 Bass amplifier
1 DI Box
3 Vocal microphones
3 Microphone stands
Drum kit
Drum kit microphones
4 Monitors
PA system