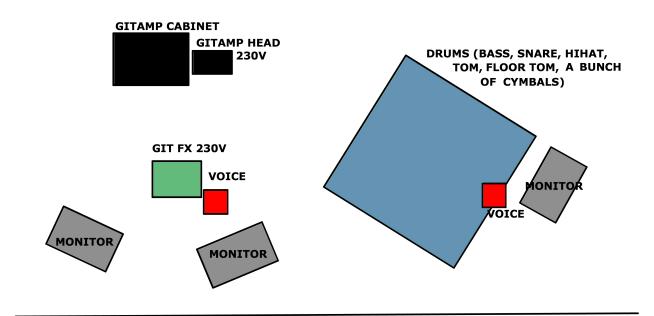

# **BACKLINE**

We bring drums, the guitar amp, guitar effects (pedals) and 2 microphone stands (voice).

# **TECHNICAL REQUIREMENTS**

- 3 power sources (1 for the amp, 2 for the effects) 230V/50Hz
- 2 singing microphones
- We don't use any risers.
- Channels: Guitar amp, lead voice, backing voice, bass drum, snare, tom, floor tom, hihat and 2 overheads.
- We don't bring any lights. Please use dark colours (such as dark blue, dark green, dark purple...). Haze/fog machines and strobe lights are very welcome.

# **STAGE**

**FRONT**