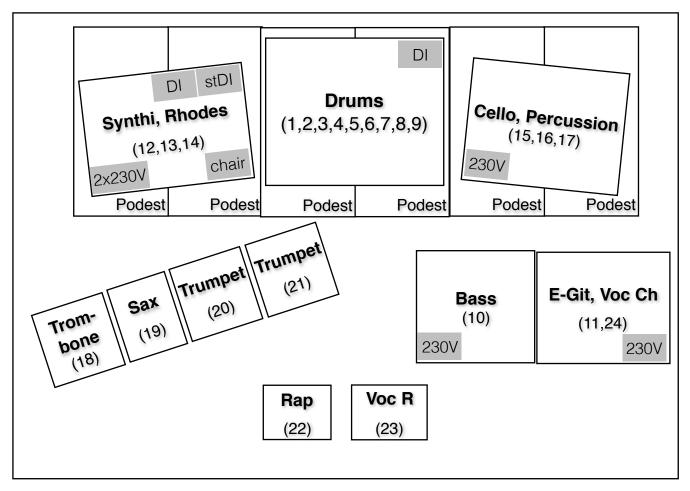

## Stage SetUp (stage min. 6 x 4 m)

audience

Fields of this color have to be provided by the organizer.

Podests should have a height of 20 cm!