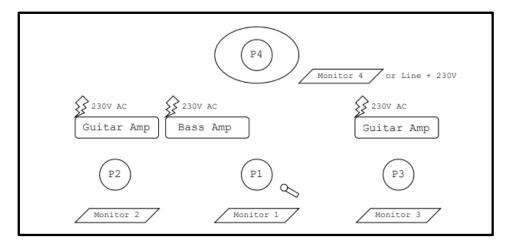

## **Technical Rider**

P1: Lars (Vocals, Bass)

P3: Alex (Guitar)

P2: Philipp Möhr (Guitar)

P4: Philipp Marosch (Drums)

## **Microphones**

| No. | Name          | Mandatory?     | Can be supplied by band? |
|-----|---------------|----------------|--------------------------|
| 1   | Vocals        | Yes            | Yes                      |
| 2   | Guitar Amp    | Yes            | No                       |
| 3   | Guitar Amp    | Yes            | No                       |
| 4   | Bass Amp      | No (can be DI) | No                       |
| 5   | Drum Overhead | No             | No                       |
| 6   | Bass Drum     | Yes            | Yes                      |
| 7   | Snare Drum    | Yes            | Yes                      |
| 8   | High Tom      | No             | No                       |
| 9   | Floor Tom     | No             | No                       |
| 10  | Hi-Hat        | No             | No                       |

## Gear we bring

| No. | Name       | Details                                             |
|-----|------------|-----------------------------------------------------|
| 1   | Guitar Amp | Kemper Profiling Amp & Speaker Cabinet (4x12")      |
| 2   | Guitar Amp | Line 6 Helix Amp & Speaker Cabinet (2x12")          |
| 3   | Bass Amp   | 300W Transistor & Speaker Cabinet (4x10")           |
| 4   | Drums      | 2 Crashes, 20" Ride, 13" Hi-Hat, Splash, 13" Snare, |
|     |            | 20" Kickdrum, 2 18" Floor Toms, High Tom            |