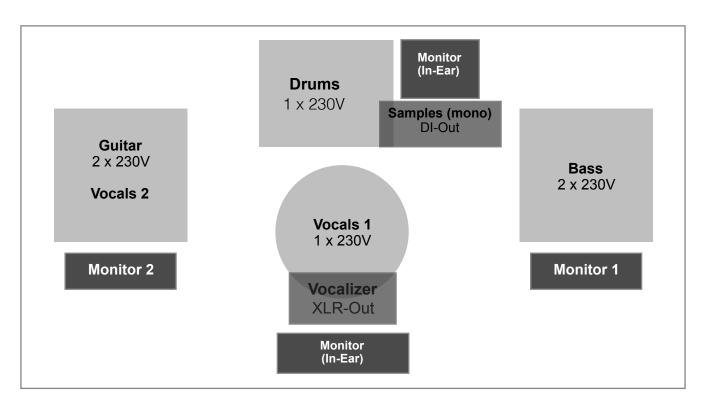

## TECHNICAL RIDER / STAGEPLAN "BLINDFALL"

## Inputliste:

| Kanal | Input            | Signal                          |
|-------|------------------|---------------------------------|
| 1     | Bass Drum        | Mic                             |
| 2     | Snare Drum       | Mic                             |
| 3     | Hi-Hat           | Mic                             |
| 4     | Rack Tom         | Mic                             |
| 5     | Floor Tom        | Mic                             |
| 6     | Overhead (right) | Mic                             |
| 7     | Overhead (left)  | Mic                             |
| 8     | Samples          | DI (XLR-Out)                    |
| 9     | Bass             | Mic                             |
| 10    | Bass             | DI (XLR-Out)                    |
| 11    | Guitar           | Mic                             |
| 12    | Backing Vocals   | Mic                             |
| 13    | Vocals           | Vocalizer (Effektboard/XLR-Out) |

## **Monitoring:**

4 separate Wege: 2 x Monitorboxen (Bass/Guitar), 2 x In-Ear (Drums/Vocals).

Fragen? Kontakt: Marcel Hellstab, marcel@hellstab.com, 0170-2738052