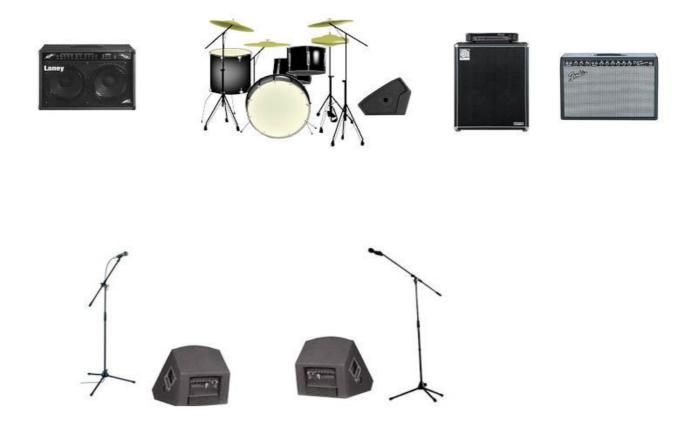

## **Back Line**

| Duck IIIC              |                       |   |             |                                |
|------------------------|-----------------------|---|-------------|--------------------------------|
| Amps                   |                       |   |             |                                |
| Bass                   | Electric bass         | 1 | mm1,mm2,mm3 | Trace Elliot AH 350            |
|                        |                       |   |             | Trace Elliot 4x10"             |
| Guitar                 | Electric guitar       | 1 | mm1,mm2,mm3 | Fender Vintage Modified Deluxe |
| Guitar                 | Electric guitar       | 1 | mm1,mm2,mm3 | Laney TTH 50                   |
|                        |                       |   |             | Vox 2x12"                      |
| Acoustic Guitar        | Acoustic guitar       | 1 | mm1,mm2,mm3 | Takamine                       |
| Stage Monitors         |                       |   |             |                                |
| JBL JRX112M or similar | Vocal, Guitars, Drums | 3 |             |                                |
| Drum Set, unspecified  |                       |   | mm3         |                                |
| Snare drum             |                       | 1 |             | Band provides own Snare        |
| Kick drum              |                       | 1 |             |                                |
| Rack tom               |                       | 2 |             |                                |
| Floor tom              |                       | 1 |             |                                |
| Hi-hat stand           |                       | 1 |             | Band provides own Cymbals      |
| cymbal stands          |                       | 3 |             | Band provides own Cymbals      |
| Stage Hardware         |                       |   |             |                                |
| Guitar Stand           |                       | 3 |             |                                |
| Mic stand              |                       | 2 |             |                                |
|                        |                       |   |             |                                |