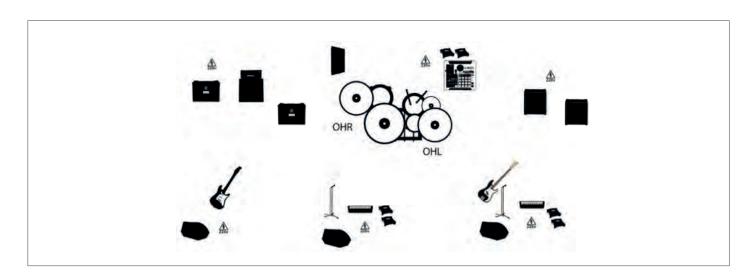

## **TECHRIDER**

| С  | INSTRUMENT                 | MIC (RECOMMENDED)  | EFFECTS (OPTIONAL)               | COMMENTS         |
|----|----------------------------|--------------------|----------------------------------|------------------|
| 1  | Bass Drum                  | Shure Beta52       |                                  |                  |
| 2  | SnareDrum                  | Shure SM57         | only short Plate Verb, if needed |                  |
| 3  | Hi-hat                     | Neumann KM184      |                                  |                  |
| 4  | Tom                        | Sennheiser MD421   | only short Plate Verb, if needed |                  |
| 5  | Floor tom                  | Electro Voice RE20 | only short Plate Verb, if needed |                  |
| 6  | OHR                        | AKG C414           |                                  |                  |
| 7  | OHL                        | AKG C414           |                                  |                  |
| 8  | Amplifier (Bass)           | Electro Voice RE20 |                                  | No D.I. please!! |
| 9  | Amplifier (small)          | Shure SM57         |                                  |                  |
| 10 | Amplifier (head + cabinet) | Shure SM57         |                                  |                  |
| 11 | Small Keyboard (37 keys)   | DI - Línea         |                                  | Bass             |
| 12 | Small Keyboard (37 keys)   | DI - Línea         |                                  | Bass             |
| 13 | Small Keyboard (37 keys)   | SM57               |                                  | Ld Vocals Female |
| 14 | Small Keyboard (37 keys)   | SM57               |                                  | Ld Vocals Female |
| 15 | Sampler                    | DI - Línea         |                                  | Drums            |
| 16 | Sampler                    | DI - Línea         |                                  | Drums            |
| 17 | Vocals                     | Shure Beta58       |                                  | Ld Vocals Female |
| 18 | Vocals                     | Shure SM58         | Audix OM6                        | Ld Vocals Male   |