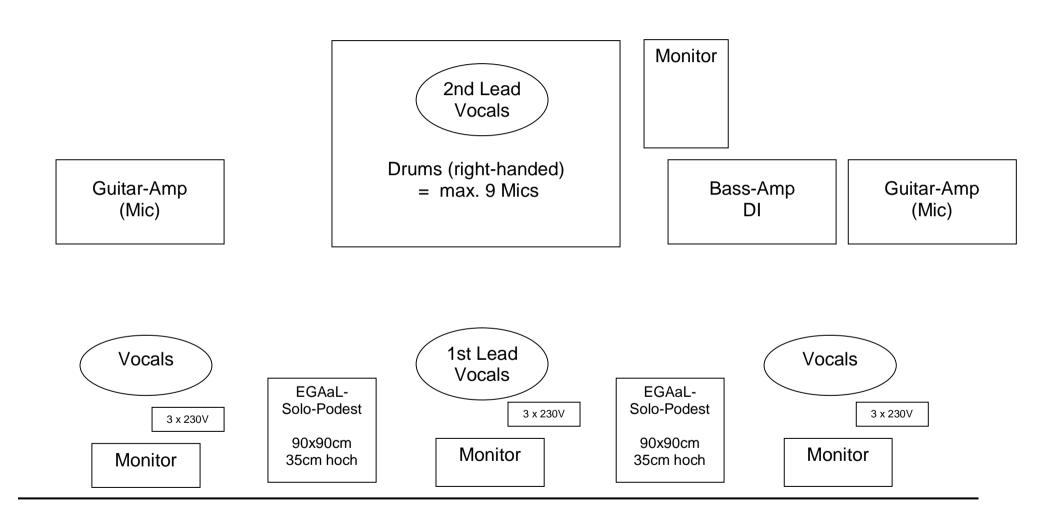

## Bühnenplan EGAaL



front stage

## Technischer Rider-EGAaL

## **Channels Mischpult**

| Kanal | Instrument                                 | Mic / DI        | Effects    |
|-------|--------------------------------------------|-----------------|------------|
| 1     | bass drum                                  | Beta 91 / M88   | gate       |
| 2     | snare top                                  | Beta 57         |            |
| 3     | snare bottom                               | SM 57           | gate       |
| 4     | small rack tom                             | SM 57 / Beta 98 | gate       |
| 5     | middle rack tom                            | SM 57 / Beta 98 | gate       |
| 6     | floor tom                                  | MD421 / Beta 98 | gate       |
| 7     | hi-hat