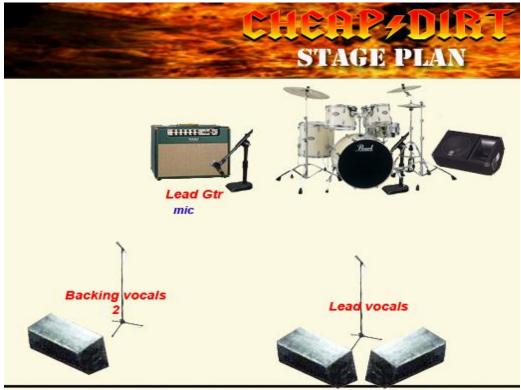

Audience

| Input L | ist |
|---------|-----|
|---------|-----|

|                    | Use for          | Qty | FX insert        |
|--------------------|------------------|-----|------------------|
| Microphones and DI |                  |     |                  |
| Wireless Mic       | Lead Vocals      | 1   |                  |
| Cable Mic          | Backing Vocals 1 |     |                  |
| Cable Mic          | Backing Vocals 2 |     |                  |
|                    |                  |     |                  |
| Standard Mic Set   | Drums Mics       | 7   | up to engineer   |
| Cabinet Mic        | Lead Guitar      | 1   | Pan Right 60/75% |
| XLR                | Bass Combo       | 1   | none             |
| Cabinet Mic        | rhythm Guitar    | 1   | Pan left 75%     |

## Back Line

| Amps           |                 |   |  |
|----------------|-----------------|---|--|
| Bass           | Electric bass   | 1 |  |
|                |                 |   |  |
| Guitar         | Electric guitar | 1 |  |
|                |                 |   |  |
| Guitar         | Electric guitar | 1 |  |
|                |                 |   |  |
| Stage Monitors |                 |   |  |
| Vocals         | Vocal           | 4 |  |
| Drum Fill      |                 | 1 |  |
|                |                 |   |  |
|                |                 |   |  |

| Drum Set, unspecified |   |
|-----------------------|---|
| Snare drum            | 1 |
| Kick drum             | 1 |
| Rack tom              | 2 |
| Floor tom             | 1 |
| Hi-hat stand          | 1 |
| cymbal stands         | 3 |
| Stage Hardware        |   |
| Mic stand             | 2 |