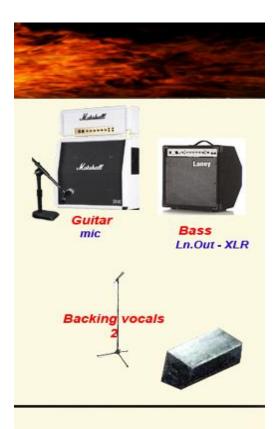

Audience

| Input L | ist |
|---------|-----|
|---------|-----|

|                    | Use for          | Qty | FX insert        |
|--------------------|------------------|-----|------------------|
| Microphones and DI |                  |     |                  |
| Wireless Mic       | Lead Vocals      | 1   |                  |
| Cable Mic          | Backing Vocals 1 |     |                  |
| Cable Mic          | Backing Vocals 2 |     |                  |
|                    |                  |     |                  |
| Standard Mic Set   | Drums Mics       | 7   | up to engineer   |
| Cabinet Mic        | Lead Guitar      | 1   | Pan Right 60/75% |
| XLR                | Bass Combo       | 1   | none             |
| Cabinet Mic        | rhythm Guitar    | 1   | Pan left 75%     |

## Back Line

| Amps           |                 |   |  |
|----------------|-----------------|---|--|
| Bass           | Electric bass   | 1 |  |
|                |                 |   |  |
| Guitar         | Electric guitar | 1 |  |
|                |                 |   |  |
| Guitar         | Electric guitar | 1 |  |
|                |                 |   |  |
| Stage Monitors |                 |   |  |
| Vocals         | Vocal           | 4 |  |
| Drum Fill      |                 | 1 |  |
|                |                 |   |  |
|                |                 |   |  |

Laney combi amp Marshall Engle "savage 60"