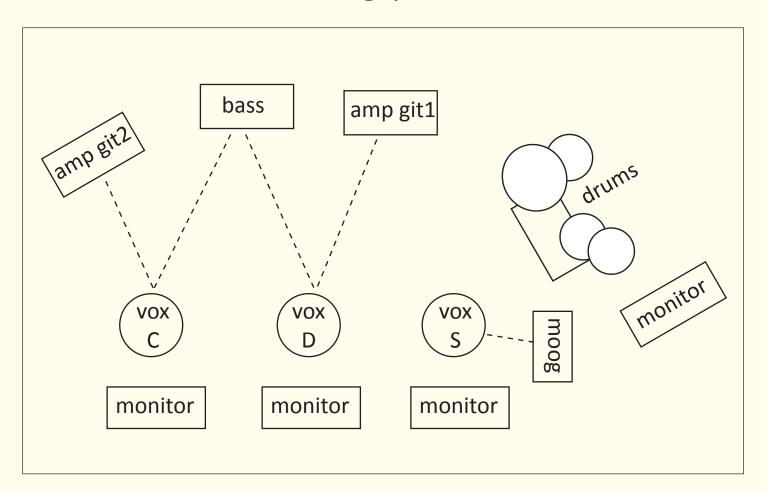

### Stageplan

#### Inputlist

| 1  | Bassdrum               | Beta 52/AKG D112 |
|----|------------------------|------------------|
| 2  | Snare                  | SM57             |
| 3  | Tom                    | Sennh. 421/ SM57 |
| 4  | Overhead               | SM81             |
| 5  | Moog                   | Line/DI          |
| 6  | Bass                   | Sennh. 421/SM57  |
| 7  | Guitar 1 (Dirk)        | SM57             |
| 8  | Guitar 2 (Christoph)   | SM57             |
| 9  | Vox 1 (Sabine)         | SM/Beta58        |
| 10 | Vox 2 & Trumpet (Dirk) | SM/Beta58        |
| 11 | Vox 3 (Christoph)      | SM/Beta58        |