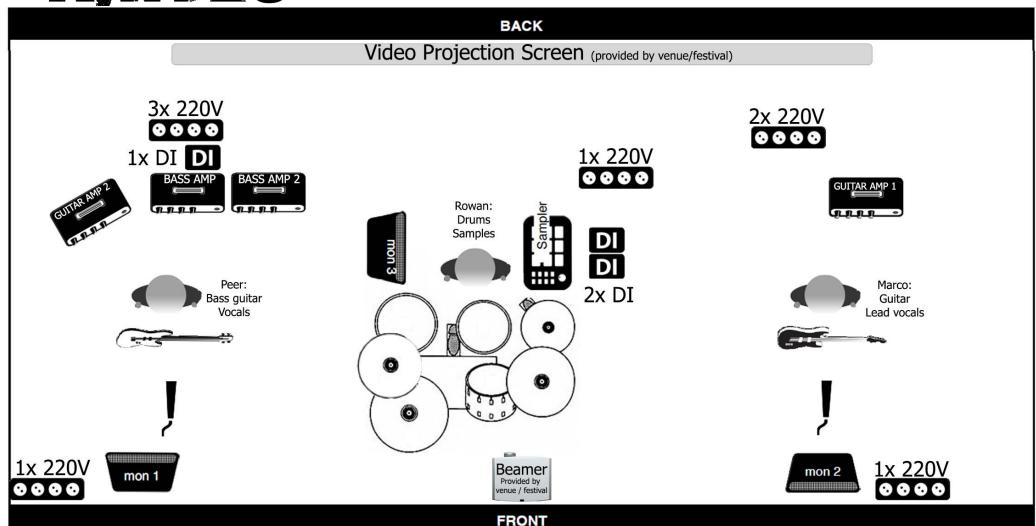

## AN EVENING WITH KILLS

Peer van Grunsven +31(0)646508078 info@aneveningwithknives.com www.aneveningwithknives.com

\*Bass guitar player Peer is blind on his right eye. Because of that, stage right position is a MUST\*

\*We would love to use your beamer and projection screen (if available). We provide footage through a HDMI cable \*

## Peer van Grunsven +31(0)646508078 info@aneveningwithknives.com www.aneveningwithknives.com

| Monitor preferences |                                                 |  |  |  |
|---------------------|-------------------------------------------------|--|--|--|
| Monitor 1 (Peer)    | (Peer) Kick, snare, bass, guitar, vocals        |  |  |  |
| Monitor 2 (Marco)   | Lead vocals                                     |  |  |  |
| Monitor 3 (Rowan)   | Kick, tom, floor, bass, guitar, vocals, samples |  |  |  |

<sup>\*</sup>Bass guitar player Peer is blind on his right eye. Because of that, stage right position is a MUST\*

\*We would love to use your beamer and projection screen. We provide footage through a HDMI cable from whatever location suits you\*