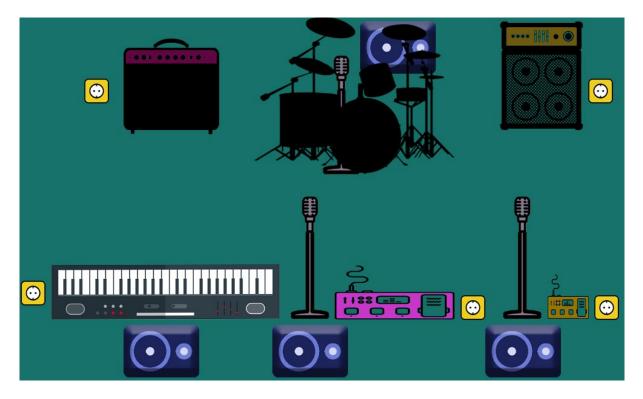

## TEC RIDER SILBERHAMMER (trio version)

Stage at least 5 x 4 m, with drum carpet (2 x 1,5 m)

## **MIXER ASSIGNMENT:**

| СН                                     | INSTRUMENT   | INPUT        | STAND                    | NOTE             |
|----------------------------------------|--------------|--------------|--------------------------|------------------|
| 1                                      | VOX LEAD     | wireless mic | -                        |                  |
| 2                                      | VOX BS       | SM 58        | straight with round base |                  |
| 3                                      | VOX DR       | SM 58        | gallow                   |                  |
| 4                                      | GUITAR       | DI BOX*      |                          |                  |
| 5                                      | KEYS re      | direct       |                          |                  |
| 6                                      | KEYS li      | direct       |                          |                  |
| 7                                      | AC GUITAR    | DI BOX       |                          |                  |
| 8                                      | BASS         | DI BOX       |                          |                  |
| 9                                      | BS DR        | mic          |                          |                  |
| 10                                     | SNARE        | mic          |                          |                  |
| 11                                     | CYMBALS      | mic          |                          | at bigger venues |
| 12                                     | HIHAT        | mic          |                          | at bigger venues |
| 13                                     | ТОМ          | mic          |                          | at bigger venues |
| 14                                     | STAND TOM    | mic          |                          |                  |
| 15 + 16                                | AUDIO PLAYER | direct       |                          |                  |
| * DAL MED DDL 02 will be brought clong |              |              |                          |                  |

\* PALMER PDI 03 will be brought along

## 4 Monitors required

Stands for lead vocals (keys + guit) will be brought along

Wireless systems for guitar and bass will be brought along

A dressing room is necessary