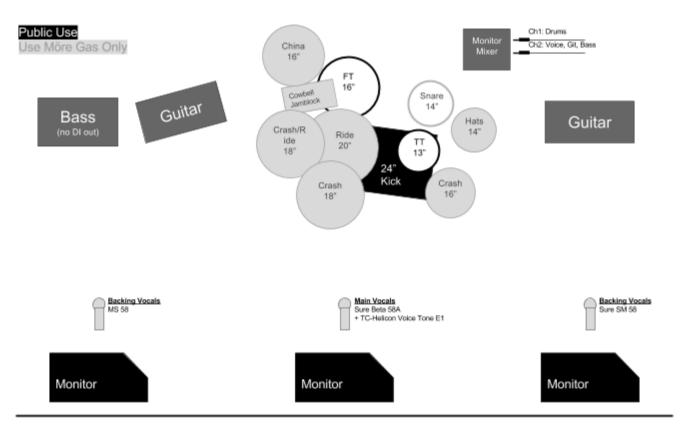

# USE MÖRE GAS

- STAGERIDER -

FRONT OF STAGE

- STAGERIDER -

### **Drums**

#### **Gretsch Renown Maple SB - Rock**

- 14" Snare Tailor Hawkins Signature (UMG only)
- 13" TomTom
- 16" FloorTom
- 24" Kick
- Hardware for 5 Cymbals
- Iron Cobra HiHat (Lever Glide)
- Iron Cobra Single Bassdrum Pedal (UMG only)

## **Guitars**

|                     | Bass                                                                          | Rhythm Guitar                                        | Lead Guitar                                                                               |
|---------------------|-------------------------------------------------------------------------------|------------------------------------------------------|-------------------------------------------------------------------------------------------|
| Heads<br>(UMG only) | Ampeg SVT CL<br>300W<br>2/4 Ohm<br>! No DI out!                               | Orange TH-30<br>30W<br>4/8/16 Ohm                    | Marshall 1987X Plexi<br>50W<br>16 Ohm                                                     |
| Cabinets            | Trace Elliot 1084H<br>8x10" Celestion<br>1600W / 4 Ohm<br>800W stereo / 8 Ohm | Marshall MG412ACF<br>4x12" Celestion<br>120W / 8 Ohm | Marshall MR1960AV<br>4x12" Celestion 30 Vintage<br>280W / 4/16 Ohm<br>140W stereo / 8 Ohm |

## Vocals

| Main Vocals<br>(center)             | Sure Beta 58A                 |
|-------------------------------------|-------------------------------|
| Backing Vocals (stage left & right) | Sure SM58<br>Music Store MS58 |